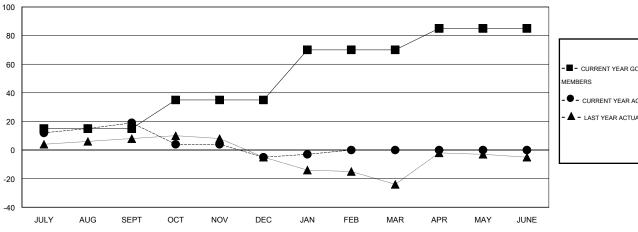

| Members               |                    |                                     |                    |                  |  |  |  |  |
|-----------------------|--------------------|-------------------------------------|--------------------|------------------|--|--|--|--|
| RESULTS FOR 2014-2015 |                    |                                     |                    |                  |  |  |  |  |
| QUARTER               | NEW MEMBER<br>GOAL | CHARTER AND<br>NEW MEMBERS<br>ADDED | DROPPED<br>MEMBERS | NET<br>GAIN/LOSS |  |  |  |  |
| JULY/AUG/SEPT         | 15                 | 39                                  | 20                 | 19               |  |  |  |  |
| OCT/NOV/DEC           | 20                 | 24                                  | 48                 | -24              |  |  |  |  |
| JAN/FEB/MAR           | 35                 | 12                                  | 10                 | 2                |  |  |  |  |
| APR/MAY/JUNE          | 15                 | 0                                   | 0                  | 0                |  |  |  |  |

#### GOALS AND ACTUAL MEMBERS CUMULATIVE

| 1 |                                   |
|---|-----------------------------------|
| 1 | - ■ - CURRENT YEAR GOALS FOR NEW  |
| ŀ | MEMBERS                           |
| 1 | - ● - CURRENT YEAR ACTUAL MEMBERS |
| ŀ | - ▲ - LAST YEAR ACTUAL MEMBERS    |
| ı |                                   |
| 1 |                                   |