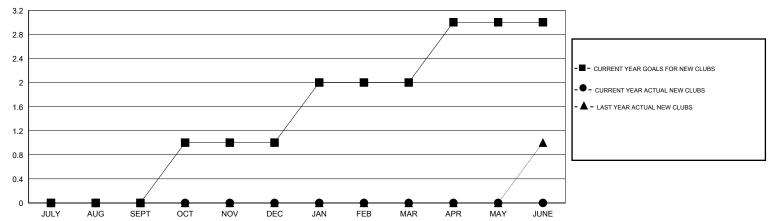

# GMT: Gary Wong LOCATION OREGON

|                                                             |                  | Clubs       |                  |                  |
|-------------------------------------------------------------|------------------|-------------|------------------|------------------|
| RESULTS FOR 2014-2015                                       |                  |             |                  |                  |
| QUARTER                                                     | NEW CLUB<br>GOAL | NEW CLUBS   | DROPPED<br>CLUBS | NET<br>GAIN/LOSS |
| JULY/AUG/SEPT<br>OCT/NOV/DEC<br>JAN/FEB/MAR<br>APR/MAY/JUNE | 0<br>1<br>1      | 0<br>0<br>0 | 0<br>1<br>0      | 0<br>-1<br>0     |

### GOALS AND ACTUAL NEW CLUBS CUMULATIVE